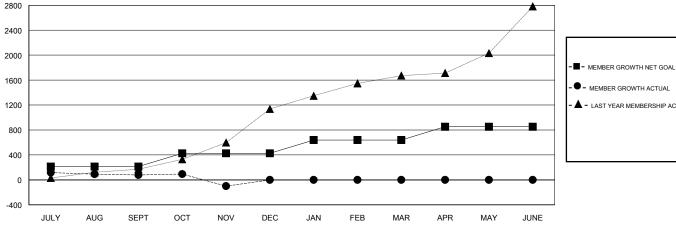

#### **LOCATION PAKISTAN**

**GMT CA** 

| Clubs                 |               |           |               | Members               |                           |                         |                                              |
|-----------------------|---------------|-----------|---------------|-----------------------|---------------------------|-------------------------|----------------------------------------------|
| RESULTS FOR 2018-2019 |               |           |               | RESULTS FOR 2018-2019 |                           |                         |                                              |
| QUARTER               | NEW CLUB GOAL | NEW CLUBS | DROPPED CLUBS | QUARTER               | MEMBER GROWTH NET<br>GOAL | MEMBER GROWTH<br>ACTUAL | DROPPED MEMBERS ACTUAL (including transfers) |
| JULY/AUG/SEPT         | 3             | 6         | 1             | JULY/AUG/SEPT         | 213                       | 228                     | 141                                          |
| OCT/NOV/DEC           | 3             | 2         | 1             | OCT/NOV/DEC           | 213                       | 88                      | 254                                          |
| JAN/FEB/MAR           | 3             | 0         | 0             | JAN/FEB/MAR           | 213                       | 0                       | 0                                            |
| APR/MAY/JUNE          | 3             | 0         | 0             | APR/MAY/JUNE          | 213                       | 0                       | 0                                            |

#### GOALS AND ACTUAL NEW CLUBS CUMULATIVE

| -■- MEMBER GROWTH NET GOAL        |
|-----------------------------------|
| - ● - MEMBER GROWTH ACTUAL        |
| - ▲ - LAST YEAR MEMBERSHIP ACTUAL |
|                                   |
|                                   |
|                                   |