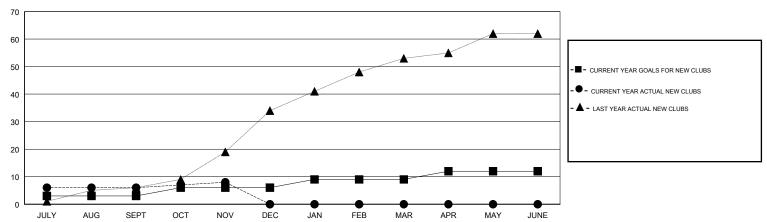

#### **LOCATION PAKISTAN**

**GMT CA** 

| Clubs                 |               |           |               | Members               |                           |                         |                                              |
|-----------------------|---------------|-----------|---------------|-----------------------|---------------------------|-------------------------|----------------------------------------------|
| RESULTS FOR 2018-2019 |               |           |               | RESULTS FOR 2018-2019 |                           |                         |                                              |
| QUARTER               | NEW CLUB GOAL | NEW CLUBS | DROPPED CLUBS | QUARTER               | MEMBER GROWTH NET<br>GOAL | MEMBER GROWTH<br>ACTUAL | DROPPED MEMBERS ACTUAL (including transfers) |
| JULY/AUG/SEPT         | 3             | 6         | 1             | JULY/AUG/SEPT         | 213                       | 228                     | 141                                          |
| OCT/NOV/DEC           | 3             | 2         | 1             | OCT/NOV/DEC           | 213                       | 88                      | 254                                          |
| JAN/FEB/MAR           | 3             | 0         | 0             | JAN/FEB/MAR           | 213                       | 0                       | 0                                            |
| APR/MAY/JUNE          | 3             | 0         | 0             | APR/MAY/JUNE          | 213                       | 0                       | 0                                            |

#### GOALS AND ACTUAL NEW CLUBS CUMULATIVE

| -■- MEMBER GROWTH NET GOAL        |
|-----------------------------------|
| - ● - MEMBER GROWTH ACTUAL        |
| - ▲ - LAST YEAR MEMBERSHIP ACTUAL |
|                                   |
|                                   |
|                                   |